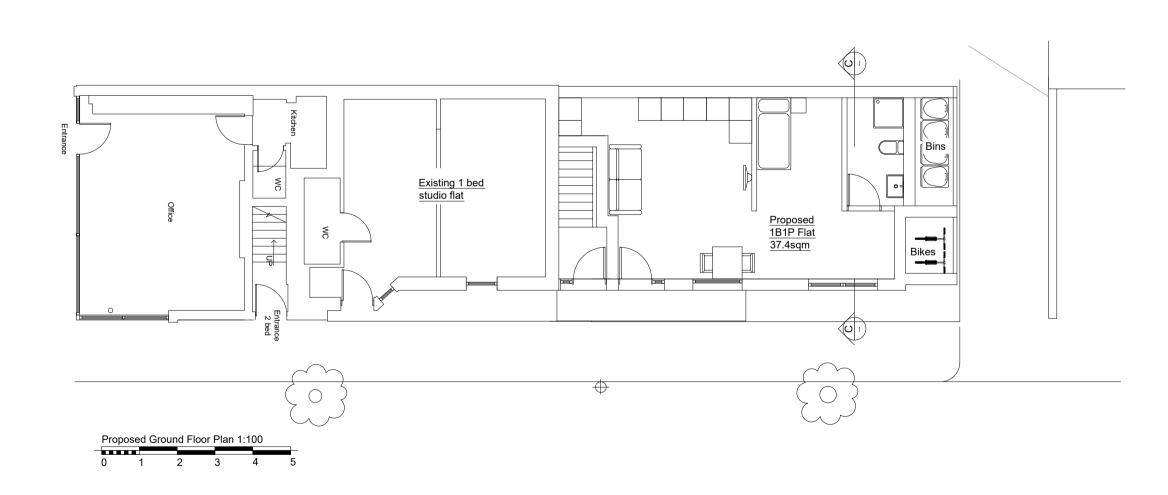

North

Proposed Location Plan 1:1250 0 25 5

| -          | Planning Submission | ABG       | 01/06/2019  |
|------------|---------------------|-----------|-------------|
| Rev        | Comment             | Ву        | Date        |
|            |                     | '         |             |
| Stage:     |                     |           |             |
| 3 -        | Developed Design    |           |             |
|            |                     |           |             |
| Client:    |                     |           |             |
| Mr         | Saunders            |           |             |
|            |                     |           |             |
| Projec     |                     |           |             |
| 133<br>Lor | 33<br>idon Road     |           |             |
| Lei<br>Ess | gh - on -Sea        |           |             |
|            | 92AD                |           |             |
|            |                     |           |             |
|            |                     |           |             |
| Drawir     | ng Title:           |           |             |
|            | posed               |           |             |
|            |                     |           |             |
|            |                     |           |             |
| Drawir     | ng no:              |           |             |
|            |                     |           |             |
| 49         | 93-P03              |           |             |
|            |                     |           |             |
| Revision   | on:                 | Drawn by: | ABG, WRS    |
|            |                     |           | , 100, WING |