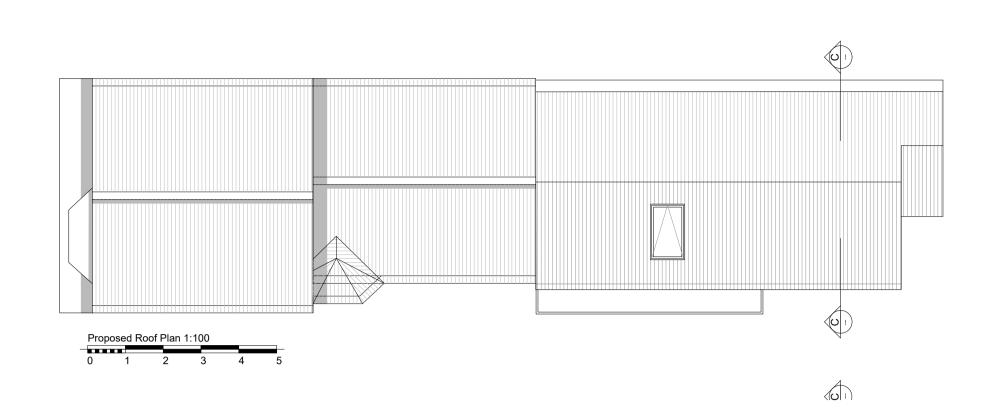

North

Proposed Location Plan 1:1250 0 25 5

| -          | Planning Submission | ABG       | 01/06/2019  |
|------------|---------------------|-----------|-------------|
| Rev        | Comment             | Ву        | Date        |
|            |                     | '         |             |
| Stage:     |                     |           |             |
| 3 -        | Developed Design    |           |             |
|            |                     |           |             |
| Client:    |                     |           |             |
| Mr         | Saunders            |           |             |
|            |                     |           |             |
| Projec     |                     |           |             |
| 133<br>Lor | 33<br>idon Road     |           |             |
| Lei<br>Ess | gh - on -Sea        |           |             |
|            | 92AD                |           |             |
|            |                     |           |             |
|            |                     |           |             |
| Drawir     | ng Title:           |           |             |
|            | posed               |           |             |
|            |                     |           |             |
|            |                     |           |             |
| Drawir     | ng no:              |           |             |
|            |                     |           |             |
| 49         | 93-P03              |           |             |
|            |                     |           |             |
| Revision   | on:                 | Drawn by: | ABG, WRS    |
|            |                     |           | , 100, WING |