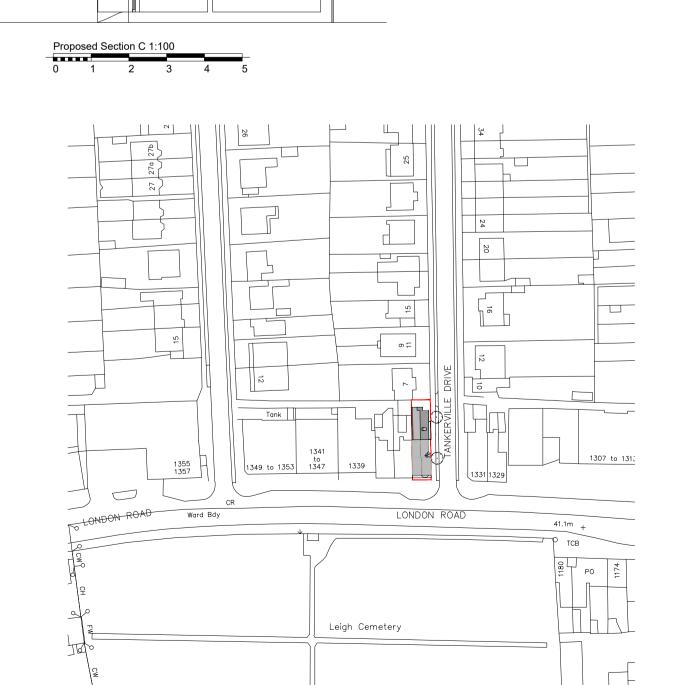

North

Proposed Location Plan 1:1250 0 25 5

| -          | Planning Submission | ABG       | 01/06/2019  |
|------------|---------------------|-----------|-------------|
| Rev        | Comment             | Ву        | Date        |
|            |                     | '         |             |
| Stage:     |                     |           |             |
| 3 -        | Developed Design    |           |             |
|            |                     |           |             |
| Client:    |                     |           |             |
| Mr         | Saunders            |           |             |
|            |                     |           |             |
| Projec     |                     |           |             |
| 133<br>Lor | 33<br>idon Road     |           |             |
| Lei<br>Ess | gh - on -Sea        |           |             |
|            | 92AD                |           |             |
|            |                     |           |             |
|            |                     |           |             |
| Drawir     | ng Title:           |           |             |
|            | posed               |           |             |
|            |                     |           |             |
|            |                     |           |             |
| Drawir     | ng no:              |           |             |
|            |                     |           |             |
| 49         | 93-P03              |           |             |
|            |                     |           |             |
| Revision   | on:                 | Drawn by: | ABG, WRS    |
|            |                     |           | , 100, WING |