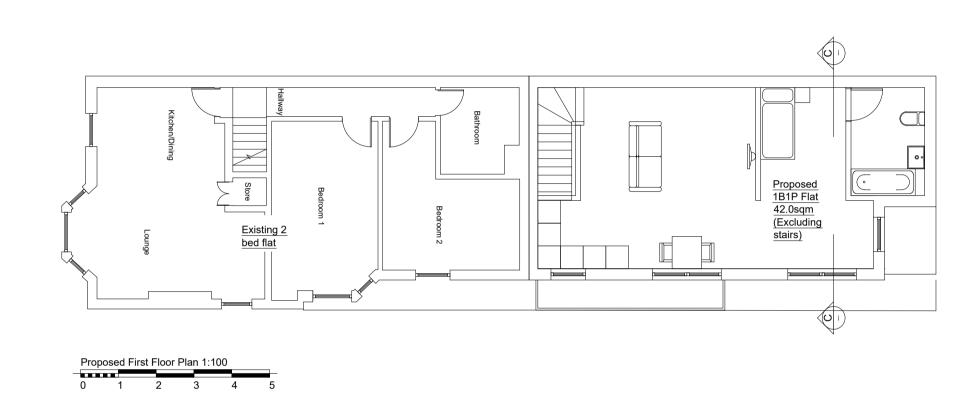

North

Proposed Location Plan 1:1250 0 25 5

| -          | Planning Submission | ABG       | 01/06/2019  |
|------------|---------------------|-----------|-------------|
| Rev        | Comment             | Ву        | Date        |
|            |                     | '         |             |
| Stage:     |                     |           |             |
| 3 -        | Developed Design    |           |             |
|            |                     |           |             |
| Client:    |                     |           |             |
| Mr         | Saunders            |           |             |
|            |                     |           |             |
| Projec     |                     |           |             |
| 133<br>Lor | 33<br>idon Road     |           |             |
| Lei<br>Ess | gh - on -Sea        |           |             |
|            | 92AD                |           |             |
|            |                     |           |             |
|            |                     |           |             |
| Drawir     | ng Title:           |           |             |
|            | posed               |           |             |
|            |                     |           |             |
|            |                     |           |             |
| Drawir     | ng no:              |           |             |
|            |                     |           |             |
| 49         | 93-P03              |           |             |
|            |                     |           |             |
| Revision   | on:                 | Drawn by: | ABG, WRS    |
|            |                     |           | , 100, WING |