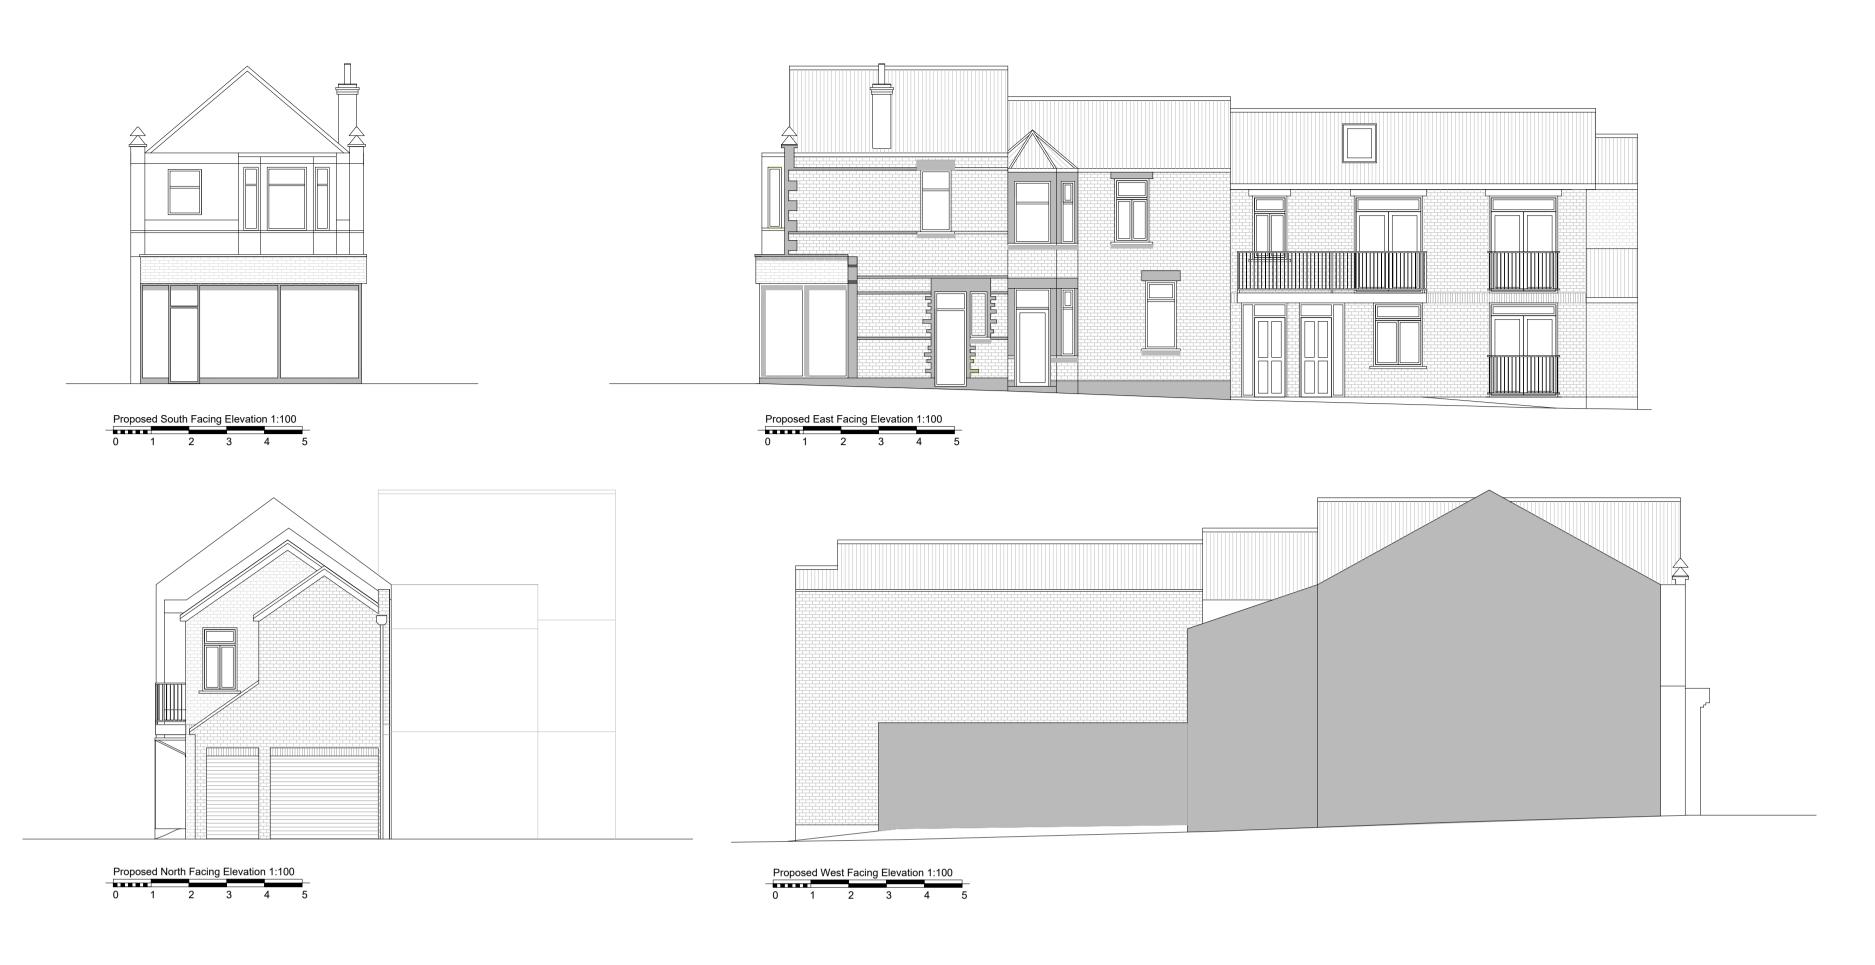

North

Proposed Location Plan 1:1250 0 25 5

| -          | Planning Submission | ABG       | 01/06/2019  |
|------------|---------------------|-----------|-------------|
| Rev        | Comment             | Ву        | Date        |
|            |                     | '         |             |
| Stage:     |                     |           |             |
| 3 -        | Developed Design    |           |             |
|            |                     |           |             |
| Client:    |                     |           |             |
| Mr         | Saunders            |           |             |
|            |                     |           |             |
| Projec     |                     |           |             |
| 133<br>Lor | 33<br>idon Road     |           |             |
| Lei<br>Ess | gh - on -Sea        |           |             |
|            | 92AD                |           |             |
|            |                     |           |             |
|            |                     |           |             |
| Drawir     | ng Title:           |           |             |
|            | posed               |           |             |
|            |                     |           |             |
|            |                     |           |             |
| Drawir     | ng no:              |           |             |
|            |                     |           |             |
| 49         | 93-P03              |           |             |
|            |                     |           |             |
| Revision   | on:                 | Drawn by: | ABG, WRS    |
|            |                     |           | , 100, WING |