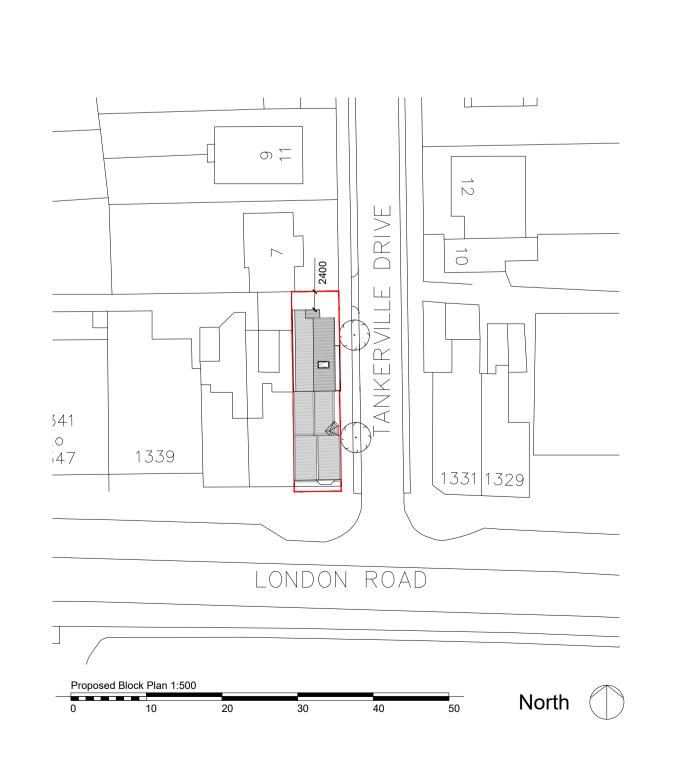

North

Proposed Location Plan 1:1250 0 25 5

| -          | Planning Submission | ABG       | 01/06/2019  |
|------------|---------------------|-----------|-------------|
| Rev        | Comment             | Ву        | Date        |
|            |                     | '         |             |
| Stage:     |                     |           |             |
| 3 -        | Developed Design    |           |             |
|            |                     |           |             |
| Client:    |                     |           |             |
| Mr         | Saunders            |           |             |
|            |                     |           |             |
| Projec     |                     |           |             |
| 133<br>Lor | 33<br>idon Road     |           |             |
| Lei<br>Ess | gh - on -Sea        |           |             |
|            | 92AD                |           |             |
|            |                     |           |             |
|            |                     |           |             |
| Drawir     | ng Title:           |           |             |
|            | posed               |           |             |
|            |                     |           |             |
|            |                     |           |             |
| Drawir     | ng no:              |           |             |
|            |                     |           |             |
| 49         | 93-P03              |           |             |
|            |                     |           |             |
| Revision   | on:                 | Drawn by: | ABG, WRS    |
|            |                     |           | , 100, WING |